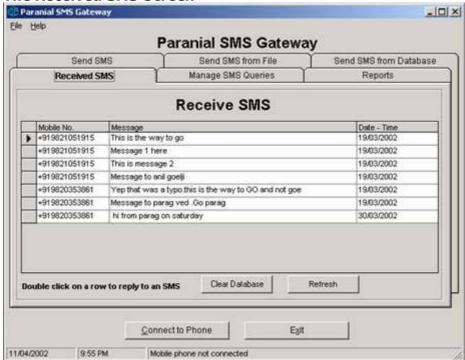

The Received SMS Screen

6<sup>th</sup> Floor, 22/24 Hanuman Lane, Kalbadevi, Mumbai – 400 002 Email: paranial@hotmail.com

The Reply To SMS Dialog Box

6<sup>th</sup> Floor, 22/24 Hanuman Lane, Kalbadevi, Mumbai – 400 002 Email: paranial@hotmail.com