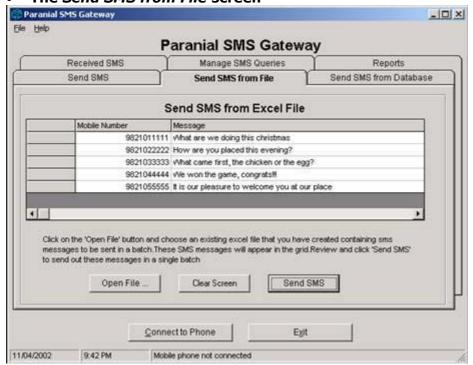

### **Product Snapshots**

• The Send SMS screen

• The Send SMS from File screen

6<sup>th</sup> Floor, 22/24 Hanuman Lane, Kalbadevi, Mumbai – 400 002 Email: paranial@hotmail.com

The Send SMS from Database screen