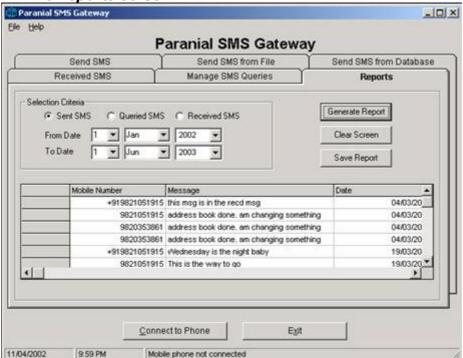

The Manage SMS Queries screen

The Reports screen

6<sup>th</sup> Floor, 22/24 Hanuman Lane, Kalbadevi, Mumbai – 400 002 Email: paranial@hotmail.com