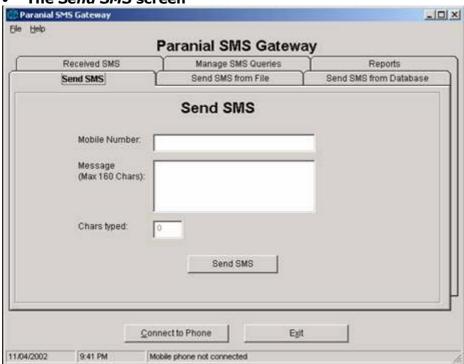

### **Product Snapshots**

• The Send SMS screen

• The Send SMS from File screen

6<sup>th</sup> Floor, 22/24 Hanuman Lane, Kalbadevi, Mumbai – 400 002 Email: paranial@hotmail.com

The Send SMS from Database screen