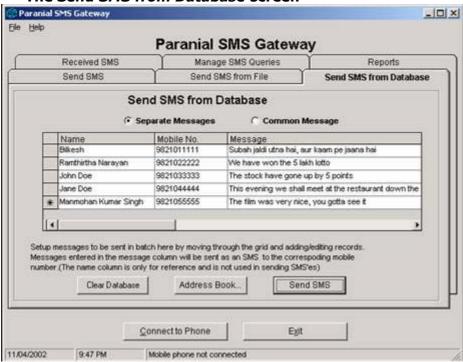

### **Product Snapshots**

• The Send SMS screen

• The Send SMS from File screen

6<sup>th</sup> Floor, 22/24 Hanuman Lane, Kalbadevi, Mumbai – 400 002 Email: paranial@hotmail.com

The Send SMS from Database screen