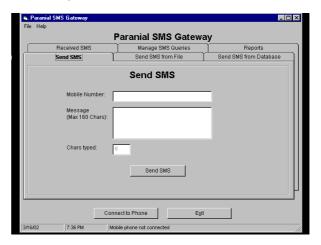

### **Product Snapshots**

• The Send SMS screen

• The Send SMS from File screen

6<sup>th</sup> Floor, 22/24 Hanuman Lane, Kalbadevi, Mumbai – 400 002 Email: paranial@hotmail.com

The Send SMS from Database screen