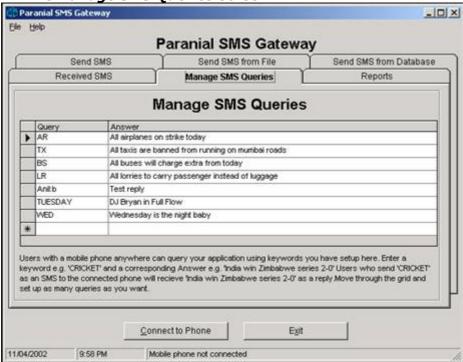

#### **Product Features**

- ✓ Send SMS messages to a database of customers.
- Receive replies to outgoing messages, and reply to incoming SMS messages.
- ✓ Reports are generated giving the details about all the messages.
- ✓ Users with a mobile phone anywhere can **query your application** using keywords that you can quickly and easily setup. For eg: You can setup a keyword 'TUESDAY' and a corresponding answer 'Trance night − DJ Bryan. 10pm onwards'. Users who send 'TUESDAY' as an SMS to your application receive 'Trance night- DJ Bryan. 10pm onwards' as a reply.
- ✓ Our SMS Gateway is **customizable** to add SMS capabilities to almost any kind of application you wish to enable.

The Manage SMS Queries screen

The Reports screen

6<sup>th</sup> Floor, 22/24 Hanuman Lane, Kalbadevi, Mumbai – 400 002 Email: paranial@hotmail.com